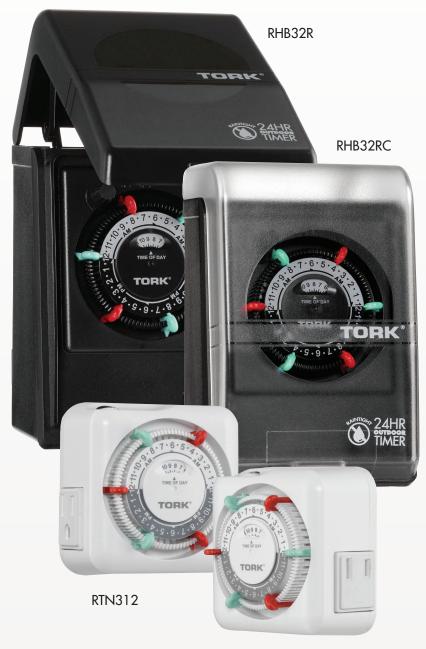

### **RTN and RHB Series**

- Multiple on/off event settings
- Manual on/off override switch
- Dual-timed outlets
- Simple settings with green (on) and red (off) trippers
- Ideal for lighting and appliances
- Grounded outlets (RTN312 and RHB only)

#### **RHB Series**

- Clear cover for easy viewing (RHB32RC only)
- Extra-long 18" power cord
- Rated for outdoor use

| ТҮРЕ                     | VOLTAGE 60Hz | RATINGS    |
|--------------------------|--------------|------------|
| Resistive                | 120VAC       | 15A, 1800W |
| Tungsten                 | 120VAC       | 15A, 1800W |
| Electronic ballast (LED) | 120VAC       | 2A         |
| Motor                    | 120VAC       | 1/2 HP     |